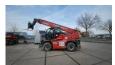

# Magni 5.25, 2017, Remote, Airco, First owner, 25M

## Magni 5.25, 2017, Remote, Airco, First owner, 25M

## Description

 $Magni\ 5.25\ 2017\ 10968\ hours\ First\ owner\ 5000kg\ cap\ 25M\ boom\ length\ Radiografic\ remote\ Airco\ 4x4\ Fork\ included\ only\ Camera\ Stage\ V\ Deutz\ 4\ cil\ engine\ Always\ maintained\ very\ well\ Price\ ex.\ VAT\ tax$ 