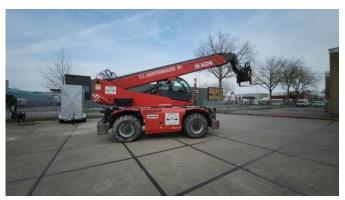

# Magni 5.25, 2017, Remote, Airco, First owner, 25M

#### General features

| Brand                      | Magni                |
|----------------------------|----------------------|
| Subcategory                | Rotating telehandler |
| Construction year          | 2017                 |
| Date of first registration | 01-06-2017           |
| Hourmeter reading          | 10968                |
| Color                      | Red                  |
| Condition                  | Used                 |
| General condition          | Very good            |
| Fuel                       | Diesel               |
| Emission class             | stage_5              |
| Reference                  | Magni 5.25.2017      |
| CE marking                 | Yes                  |

### Characteristics

| Load capacity    | 5.000kg   |
|------------------|-----------|
| Lifting capacity | 5.000kg   |
| Lifting height   | 25mm      |
| Mast type        | Telescope |

## Description

 $Magni\ 5.25\ 2017\ 10968\ hours\ First\ owner\ 5000kg\ cap\ 25M\ boom\ length\ Radiografic\ remote\ Airco\ 4x4\ Fork\ included\ only\ Camera\ Stage\ V\ Deutz\ 4\ cil\ engine\ Always\ maintained\ very\ well\ Price\ ex.\ VAT\ tax$ 