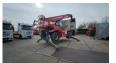

# Magni 5.25, 2017, Remote, Airco, First owner, 25M

#### General features

| Brand                      | Magni                |
|----------------------------|----------------------|
| Subcategory                | Rotating telehandler |
| Construction year          | 2017                 |
| Date of first registration | 01-06-2017           |
| Hourmeter reading          | 10968                |
| Color                      | Red                  |
| Condition                  | Used                 |
| General condition          | Very good            |
| Fuel                       | Diesel               |
| Emission class             | stage_5              |
| Reference                  | Magni 5.25.2017      |
| CE marking                 | Yes                  |

### Characteristics

| Load capacity    | 5.000kg   |
|------------------|-----------|
| Lifting capacity | 5.000kg   |
| Lifting height   | 25mm      |
| Mast type        | Telescope |

## Description

 $Magni\ 5.25\ 2017\ 10968\ hours\ First\ owner\ 5000kg\ cap\ 25M\ boom\ length\ Radiografic\ remote\ Airco\ 4x4\ Fork\ included\ only\ Camera\ Stage\ V\ Deutz\ 4\ cil\ engine\ Always\ maintained\ very\ well\ Price\ ex.\ VAT\ tax$ 