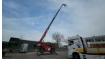

# Magni 5.25, 2017, Remote, Airco, First owner, 25M

#### General features

| Brand                      | Magni                |
|----------------------------|----------------------|
| Subcategory                | Rotating telehandler |
| Construction year          | 2017                 |
| Date of first registration | 01-06-2017           |
| Hourmeter reading          | 10968                |
| Color                      | Red                  |
| Condition                  | Used                 |
| General condition          | Very good            |
| Fuel                       | Diesel               |
| Emission class             | stage_5              |
| Reference                  | Magni 5.25.2017      |
| CE marking                 | Yes                  |

### Characteristics

| Load capacity    | 5.000kg   |
|------------------|-----------|
| Lifting capacity | 5.000kg   |
| Lifting height   | 25mm      |
| Mast type        | Telescope |

## Description

 $Magni\ 5.25\ 2017\ 10968\ hours\ First\ owner\ 5000kg\ cap\ 25M\ boom\ length\ Radiografic\ remote\ Airco\ 4x4\ Fork\ included\ only\ Camera\ Stage\ V\ Deutz\ 4\ cil\ engine\ Always\ maintained\ very\ well\ Price\ ex.\ VAT\ tax$ 