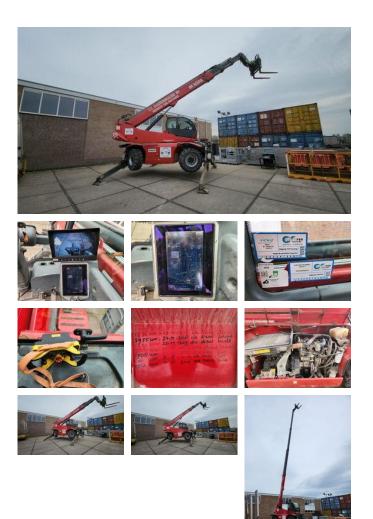

# Magni 5.25 Smart, 2016, 9539H, Remote, Airco, First owner

## Magni 5.25 Smart, 2016, 9539H, Remote, Airco, First owner

### Description

Magni 5.25 Smart 2016 9536 Hours 5000kg 25 meter Camera Radiografic remote Airco 4x4 Engine 4 cilinder Deutz diesel First owner Always maintained very well Price ex. VAT TAX