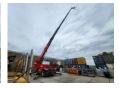

# Magni 5.35, 2015, 35M, Airco, Remote, 8990H, First owner

### Description

Magni RTH 5.35 2015 5000kg Stage v Mercedes benz 4 cil engine 35 Meter Airco Radiografic remote 4x4 Camera First owner Always maintained very well Stampplates not included Price ex. vat tax