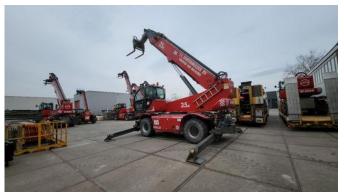

# Magni 5.35, 2015, 35M, Airco, Remote, 8990H, First owner

### Description

Magni RTH 5.35 2015 5000kg Stage v Mercedes benz 4 cil engine 35 Meter Airco Radiografic remote 4x4 Camera First owner Always maintained very well Stampplates not included Price ex. vat tax