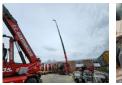

# Magni 5.35, 2015, 35M, Airco, Remote, 8990H, First owner

### Description

Magni RTH 5.35 2015 5000kg Stage v Mercedes benz 4 cil engine 35 Meter Airco Radiografic remote 4x4 Camera First owner Always maintained very well Stampplates not included Price ex. vat tax