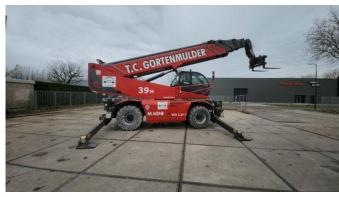

# Magni RTH5.39S, 39m,8807H, 5000kg, 2016, Airco, Remote, Like new

### General features

| Brand                      | Magni                |
|----------------------------|----------------------|
| Subcategory                | Rotating telehandler |
| Construction year          | 2016                 |
| Date of first registration | 30-06-2016           |
| Hourmeter reading          | 8807                 |
| Color                      | Red                  |
| Condition                  | Used                 |
| General condition          | Very good            |
| Fuel                       | Diesel               |
| Emission class             | stage_5              |
| Reference                  | Mag39                |
| CE marking                 | Yes                  |

### Characteristics

| Load capacity    | 5.000kg |
|------------------|---------|
| Lifting capacity | 5.000kg |
| Lifting height   | 39mm    |

### Description

Magni RTH 5.39S 2016 Stage 5 Remote control 8807 hours Airco 39m boom 5000kg liftcap Always maintained very well and still at work Stampplates not included Price ex. vat